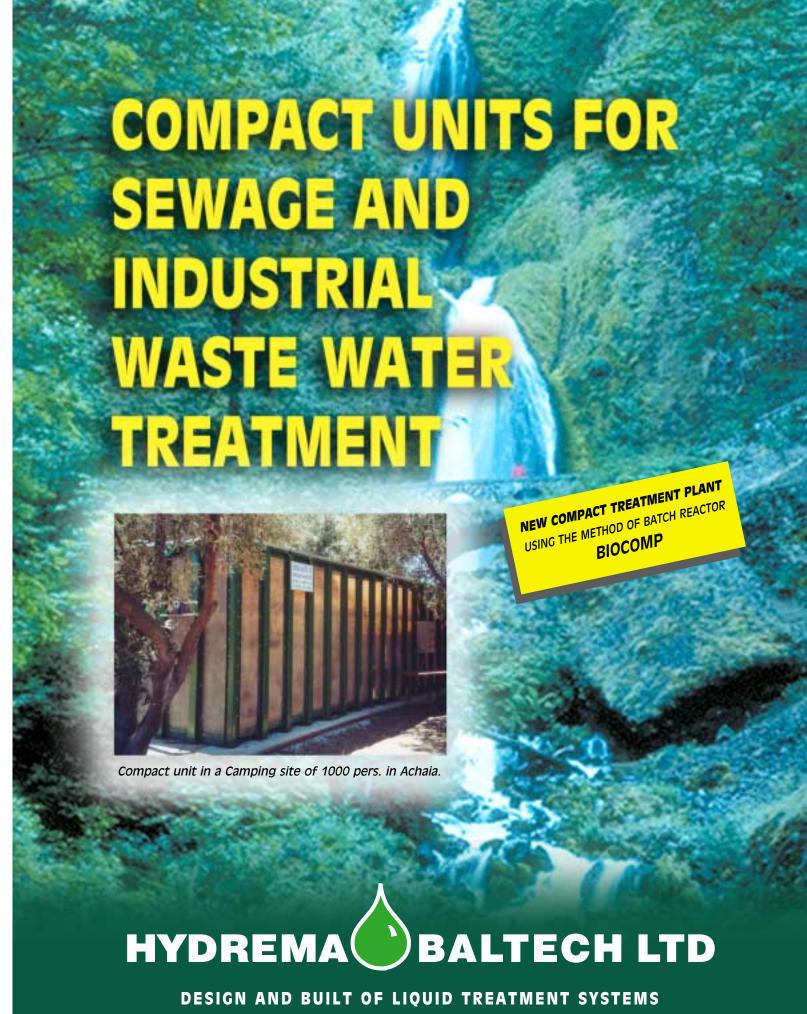

The COMPACT treatment units are constructed from concrete or polyester, under the method of "Batch Reactor" providing high efficiencies in sewage and industrial waste water treatment.

Our company has long experience in the field of pollution control and abatement, and provides services in the sectors of domestic sewage and industrial waste water treatment, which includes design, built and operation/maintenance of treatment plants.