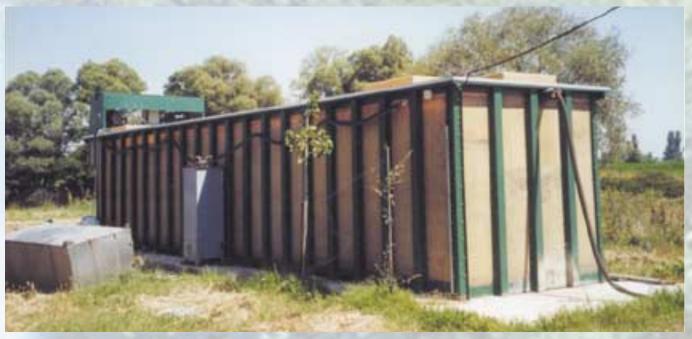

The COMPACT treatment units are constructed from concrete or polyester, under the method of "Batch Reactor" providing high efficiencies in sewage and industrial waste water treatment.

Our company has long experience in the field of pollution control and abatement, and provides services in the sectors of domestic sewage and industrial waste water treatment, which includes design, built and operation/maintenance of treatment plants.

# **COMPACT UNITS FOR DOMESTIC SEWAGE**

| Persons | Volume in m <sup>3</sup> (250 lt/person/day) | Cylindrical<br>(Diam.XHeight in m) | Cubical<br>(Len.XWid.XHeight in m) | Model        |
|---------|----------------------------------------------|------------------------------------|------------------------------------|--------------|
| 5       | 1,75                                         | 2X1,0                              | 1,2X1,2X1,2                        | BIOCOMP 5    |
| 10      | 3,50                                         | 2X1,5                              | 1,5X1,5X1,5                        | BIOCOMP 10   |
| 15      | 5,25                                         | 2X2                                | 2X2X1,5                            | BIOCOMP 15   |
| 20      | 7,00                                         | 2X2,5                              | 2X2X2                              | BIOCOMP 20   |
| 30      | 9,80                                         | 2,5X2                              | 2,5X2,5X2                          | BIOCOMP 30   |
| 40      | 12,20                                        | 2,5X2,5                            | 2,8X2,5X2,5                        | BIOCOMP 40   |
| 50      | 17,50                                        | 2,5X3,5                            | 4X2,5X2,5                          | BIOCOMP 50   |
| 75      | 24,50                                        | 2,5X5                              | 5,5X2,5X2,5                        | BIOCOMP 75   |
| 100     | 35,00                                        | 3X5                                | 8X2,5X2,5                          | BIOCOMP 100  |
| 150     | 50,00                                        | 2 BIOCOMP 75                       | 11X2,5X2,5                         | BIOCOMP 150  |
| 200     | 70,00                                        | 2 BIOCOMP 100                      | 14X2,5X2,5                         | BIOCOMP 200  |
| 250     | 87,50                                        | 2 BIOCOMP 100                      | 2 BIOCOMP 200                      | BIOCOMP 250  |
| 400     | 140,00                                       | 2 BIOCOMP 100                      | 2 BIOCOMP 250                      | BIOCOMP 400  |
| 500     | 175,00                                       | 2 BIOCOMP 100                      | 3 BIOCOMP 250                      | BIOCOMP 500  |
| 1000    | 350,00                                       | 2 BIOCOMP 100                      | 4 BIOCOMP 250                      | BIOCOMP 1000 |