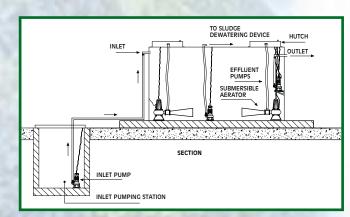

The COMPACT treatment units are constructed from concrete or polyester, under the method of "Batch Reactor" providing high efficiencies in sewage and industrial waste water treatment.

Our company has long experience in the field of pollution control and abatement, and provides services in the sectors of domestic sewage and industrial waste water treatment, which includes design, built and operation/maintenance of treatment plants.

# **COMPACT UNITS FOR DOMESTIC SEWAGE**

| Persons | Volume in m <sup>3</sup> (250 lt/person/day) | Cylindrical<br>(Diam.XHeight in m) | Cubical<br>(Len.XWid.XHeight in m) | Model        |
|---------|----------------------------------------------|------------------------------------|------------------------------------|--------------|
| 5       | 1,75                                         | 2X1,0                              | 1,2X1,2X1,2                        | BIOCOMP 5    |
| 10      | 3,50                                         | 2X1,5                              | 1,5X1,5X1,5                        | BIOCOMP 10   |
| 15      | 5,25                                         | 2X2                                | 2X2X1,5                            | BIOCOMP 15   |
| 20      | 7,00                                         | 2X2,5                              | 2X2X2                              | BIOCOMP 20   |
| 30      | 9,80                                         | 2,5X2                              | 2,5X2,5X2                          | BIOCOMP 30   |
| 40      | 12,20                                        | 2,5X2,5                            | 2,8X2,5X2,5                        | BIOCOMP 40   |
| 50      | 17,50                                        | 2,5X3,5                            | 4X2,5X2,5                          | BIOCOMP 50   |
| 75      | 24,50                                        | 2,5X5                              | 5,5X2,5X2,5                        | BIOCOMP 75   |
| 100     | 35,00                                        | 3X5                                | 8X2,5X2,5                          | BIOCOMP 100  |
| 150     | 50,00                                        | 2 BIOCOMP 75                       | 11X2,5X2,5                         | BIOCOMP 150  |
| 200     | 70,00                                        | 2 BIOCOMP 100                      | 14X2,5X2,5                         | BIOCOMP 200  |
| 250     | 87,50                                        | 2 BIOCOMP 100                      | 2 BIOCOMP 200                      | BIOCOMP 250  |
| 400     | 140,00                                       | 2 BIOCOMP 100                      | 2 BIOCOMP 250                      | BIOCOMP 400  |
| 500     | 175,00                                       | 2 BIOCOMP 100                      | 3 BIOCOMP 250                      | BIOCOMP 500  |
| 1000    | 350,00                                       | 2 BIOCOMP 100                      | 4 BIOCOMP 250                      | BIOCOMP 1000 |